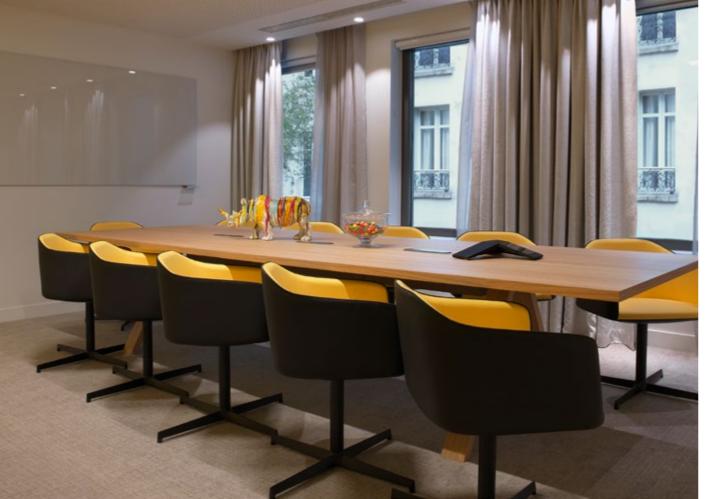

#### MEETING FROM 2 TO 100 PEOPLE THANKS TO:

- QUAI 5+6: LARGE PLENARY ROOM OF 100M2 HIGH-TECH AND VERY BRIGHT.
- UP TO 7 BREAKOUT ROOMS (FROM 4 TO 30 PEOPLE)
- INCLUDING 2 BOOTHS (SMALL ROOMS FOR UP TO 4 PEOPLE)

#### THE DAILY DELEGATE RATE OF THE CREATIVE CAMPUS INCLUDES:

- ALL DAY COFFEE BREAKS (SWEET AND SAVOURY)
- A "BISTRONOMIC" LUNCH OF YOUR CHOICE: FINGER BUFFET, 3 COURSE OR **FAMILY STYLE**
- FOYER AND RECREATIONAL AREA IN DAYLIGHT
- THE MEETING ROOM RENTAL IS ADAPTED TO THE NUMBER OF THE PARTICIPANTS
- HIGH-TECH EQUIPMENT INCLUDED (SPIDER TELEPHONE, VIDEO-PROJECTION, SAMSUNG FLIPCHART, WIRELESS MICROPHONE AND SOUND SYSTEM)
- MINERAL WATER, CANDY BAR, NOTEBOOK AND PENS IN THE MEETING ROOMS