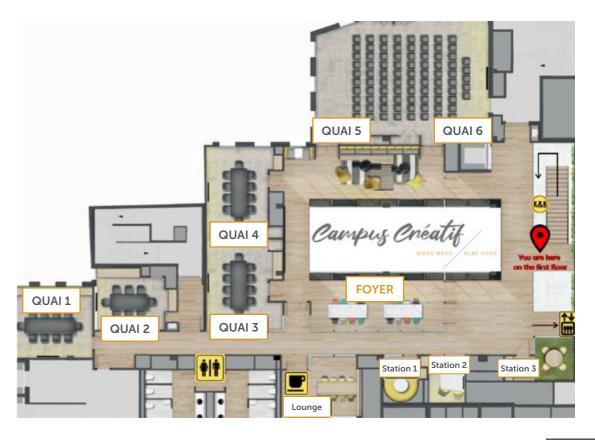

#### MEETING FROM 2 TO 100 PEOPLE THANKS TO:

- QUAI 5+6: LARGE PLENARY ROOM OF 100M2 HIGH-TECH AND VERY BRIGHT.
- UP TO 7 BREAKOUT ROOMS (FROM 4 TO 30 PEOPLE)
- INCLUDING 2 BOOTHS (SMALL ROOMS FOR UP TO 4 PEOPLE)

## FLOOR PLAN & CAPACITY CHART

|                 |         |           |         |       | ;;;;;;;;;;;;;;;;;;;;;;;;;;;;;;;;;;;;;; |                      |
|-----------------|---------|-----------|---------|-------|----------------------------------------|----------------------|
| MEETING ROOM    | THEATER | CLASSROOM | U-SHAPE | BOARD | ROUND<br>TABLES                        | MEETING<br>ROOM SIZE |
| STATION 1       | -       | -         | -       | 3     | -                                      | 11 M <sup>2</sup>    |
| STATION 2       | -       | -         | -       | 5     | -                                      | 9 M²                 |
| QUAI 1          | -       | -         | -       | 11    | -                                      | 27 M <sup>2</sup>    |
| QUAI 2          | -       | -         | -       | 9     | -                                      | 20 M <sup>2</sup>    |
| QUAI 3          | 25      | 12        | 14      | 14    | 6                                      | 31 M <sup>2</sup>    |
| QUAI 4          | 25      | 12        | 14      | 14    | 6                                      | 28 M²                |
| QUAI 5          | 40      | 24        | 20      | 20    | 18 (3 X 6)                             | 44 M²                |
| QUAI 6          | 50      | 24        | 20      | 20    | 24 (4 X 6)                             | 57 M <sup>2</sup>    |
| QUAI 3 + QUAI 4 | 50      | 25        | 30      | 30    | 28 (4 X 7)                             | 59 M²                |
| QUAI 5 + QUAI 6 | 100     | 50        | 40      | 24    | 56 (8 X 7)                             | 101 M <sup>2</sup>   |