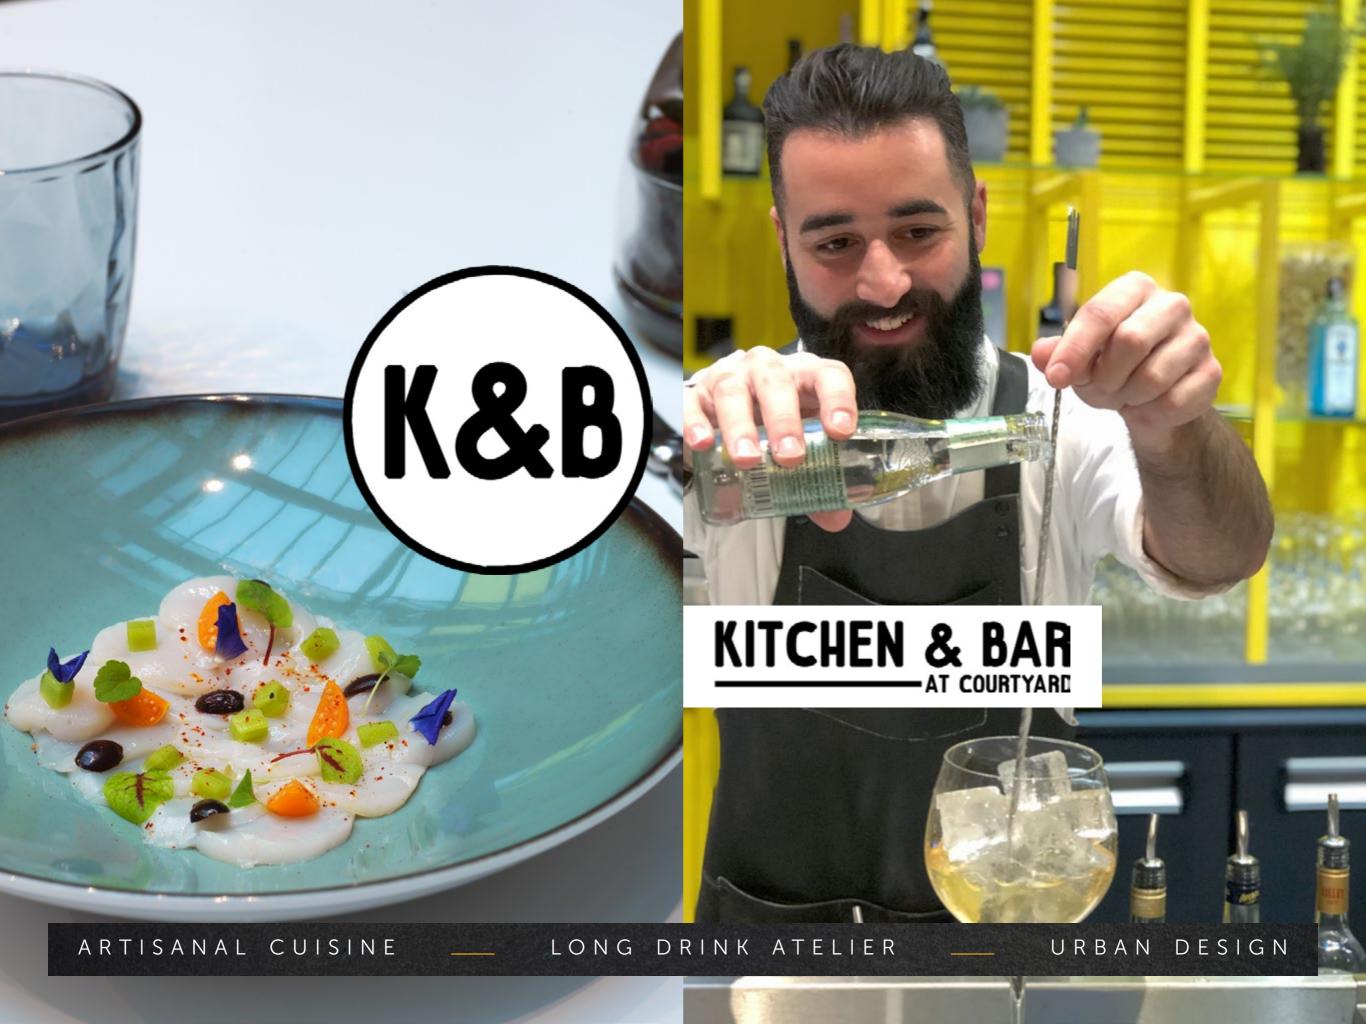

# SIGNATURE CUISINE & LONG DRINK ATELIER

Chef Melissa Ravel brings her personal, feminine touch to the 100% gourmet bistro cuisine. She has chosen to work with a small menu based exclusively on seasonal products to give pride of place to small producers and showcase the diversity of France's terroirs

The bar shakes things up as well, thanks to a team of passionate bartenders and an innovative menu. Gin makes the top of the list, including several varieties infused with herbs from the hotel garden. This is followed by long drinks and selected wines carefully chosen from independent winegrowers.