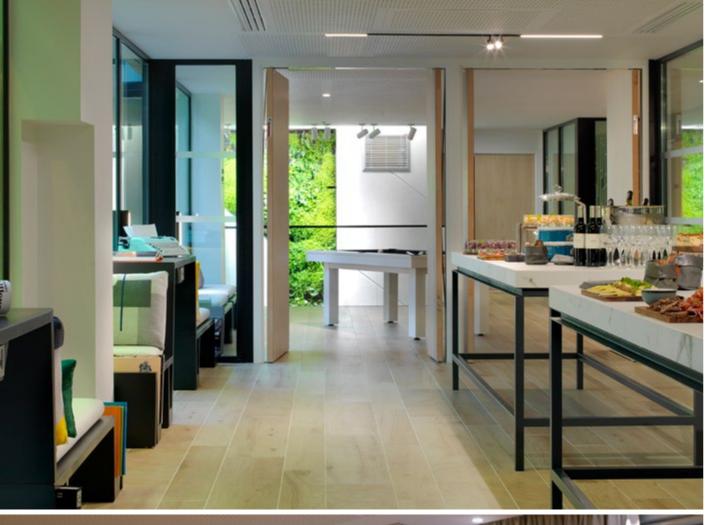

## A NETWORKING HUB

- 500M<sup>2</sup> SHARED BETWEEN COFFEE BREAK AREAS AND HIGH-TECH MEETING ROOMS
- NEW, MODERN CONCEPT AND DESIGN
- FUN GAMES (POOL TABLE, CONNECT 4, RETRO VIDEO GAMES)
- DELICIOUS BISTRONOMIC MEALS CREATED BY OUR HEAD CHEF MELISSA RAVEL

The Courtyard Paris Gare de Lyon has been designed to meet the needs of all clients.

Start the day with a workout in our fitness room to soothe your body and mind, playing the various retro games offered by the hotel during coffee breaks and at the end of the day, nothing better than having a drink and playing pool.