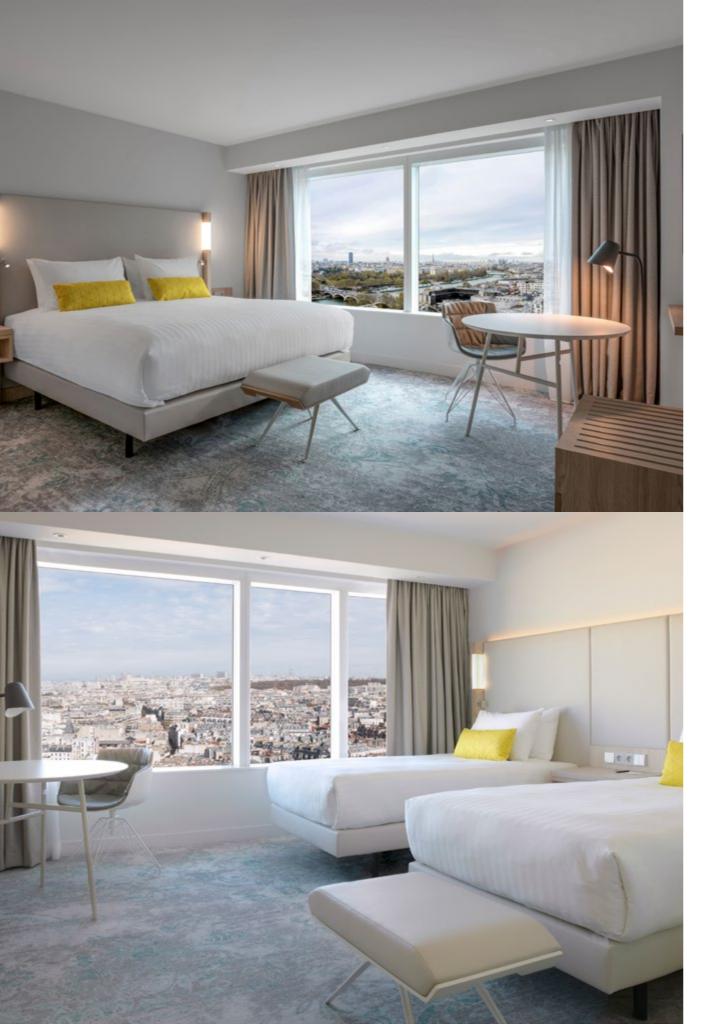

#### ROOM **CHARACTERISTICS**

- 21-23M<sup>2</sup> KING & TWIN
- 25-27M<sup>2</sup> FAMILY ROOMS
- HYPNOTISING VIEW OVER ALL PARISIAN MONUMENTS
- CONNECTING ROOMS
- FAMILY ROOMS
- LARGE WINDOWS

#### ROOM **EQUIPMENTS**

ROOMS UP TO 4 PEOPLE

KING OR TWIN BEDS

SMART TV OF 121 CM

SAFE IN EVERY ROOM

welcome tray with COFFEE AND TEA

MINI FRIDGE IN EVERY ROOM

AT COURTYARD