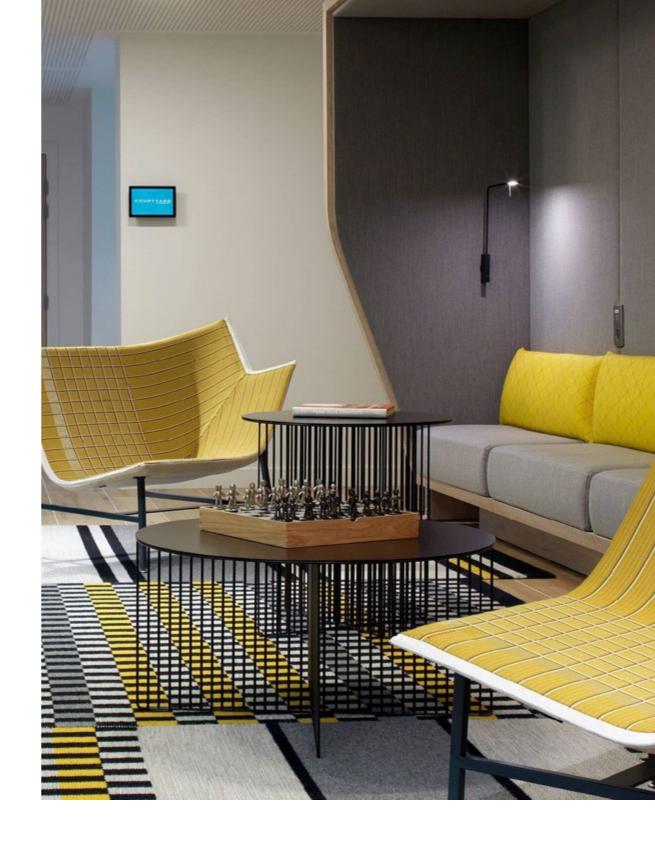

## A NETWORKING HUB

- 500M<sup>2</sup> SHARED BETWEEN COFFEE BREAK AREAS AND HIGH-TECH MEETING ROOMS
- NEW, MODERN CONCEPT AND DESIGN
- FUN GAMES (POOL TABLE, CONNECT 4, RETRO VIDEO GAMES)
- DELICIOUS BISTRONOMIC MEALS CREATED BY OUR HEAD CHEF MELISSA RAVEL

The Courtyard Paris Gare de Lyon has been designed to meet the needs of all clients.

Start the day with a workout in our fitness room to soothe your body and mind, playing the various retro games offered by the hotel during coffee breaks and at the end of the day, nothing better than having a drink and playing pool.